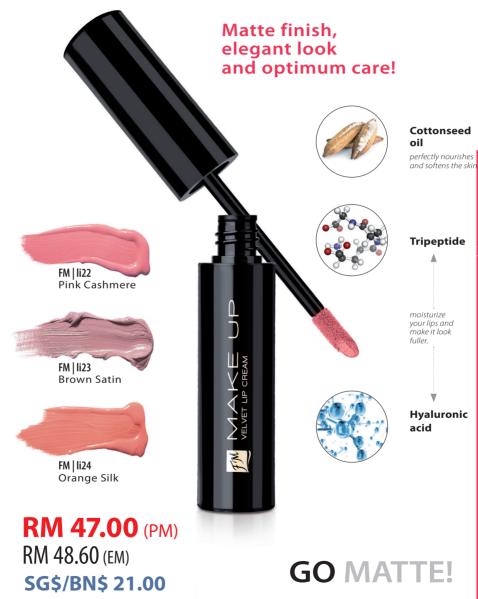

will look excellent.





I usually have bright, matte, chapped lips – said one of the jury members of the competition – and when I used it, my lips became smooth and carmine.

This scrub is a treasure!

look fuller and appetizing...



**HONEY LIP GEL** 

honey lip gel VOLUME-UP EFFECT

Emphasize the natural lip colour and their **beautiful**, **healthy look!** Enriched with ingredients which hydrate and support the reconstruction of lip structure.

...with a refreshing mint flavour!

A similar effect can be obtained with the Chilly Brown and Spicy Nude Lip Glosses (p. 46).



FM|li13 Minty Lip Gel -RM 53.35- **RM 48.00** (PM) -RM 55.15- **RM 49.60** (EM)

SG\$/BN\$ 24.50 SG\$/BN\$ 22.00



FM | li15

Honey Lip Gel



27



# The way to matte

### **VELVET LIP CREAM**

velvet lip cream



# **Tempting gloss**

## **GLOSSY LIPSTICK**

Gentle colour

intense shine

stunning effect!

Ideal for everyday lip makeup.

Candelilla wax makes the lips soft and smooth.



**Vitamins** C and E

moisturize and nourish



particles give a sensual, seductive look!



FM|bp3 Peachy Rose



FM|bp1 Candy Pink

RM 47.00 (PM) RM 48.60 (EM)

SG\$/BN\$ 21.00



# **Mandatory classic**

EXTRA RICH LIPSTICK extra rich lipstick

# CHIC AND ELEGANCE IN A PURE FORM



Give your lips a sensual colour and a delicate sheen.



FM | li04 Sunrise Pink Create a range of 5 shades in warm and cool tones.

A deep, intense colour on the lips adds elegance, and combined with lined eyes is the basis of a classic make up.
Create with FM GROUP MAKE UP cosmetics:
- Lipstick
- Automatic liner,
- Liquid eyeliner (f