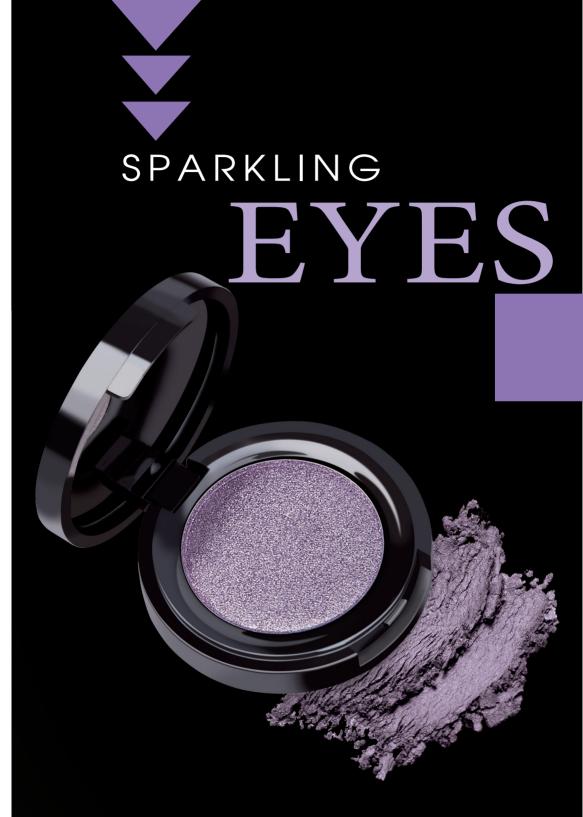

### MINERAL EYESHADOWS

mineral eyeshadows

Silica

scatters light and thus makes imperfections less visible.

Kaolin

cares for the delicate skin of the eyelids.

Mica

provides soft, pearly shine, illuminates and enlivens the look.

FM | c003 Heather Intense

FM | c002 Silver Dust

FM | c001 Chocolate Mousse

FM | c004 Fall Green

The composition of three harmoniously matched colours allows for a perfect eye make up.

RM 53.00 RM 47.70 (PM) RM 54.60 RM 49.20 (EM)