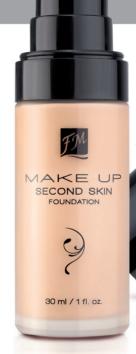

### SECOND SKIN FOUNDATION

### Micronized pigments

reflect light and conceal imperfections.

With UV filters.

A frosted glass bottle in a modern and convenient shape.

FM | fl05 Natural Cream

Try it! Use the foundation sample pouches.

FM | fl06 Sand Beige

RM 84.00 (PM)

RM 88.20 (EM)

SG\$/BN\$ 39.00