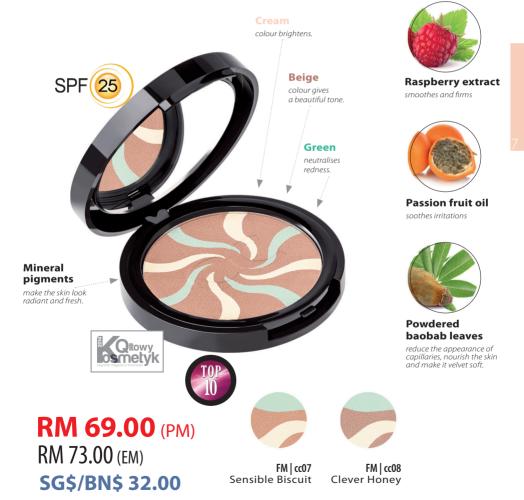

### CC PRIMER COLOUR & CARE

cc primer colour & care

Qitowy smetvk

CC CREAM COLOUR & CARE

cc cream colour & care

algae extract nourishes and reaenerates

Horse chestnut extract

strengthens blood vessels

arnica extract
perfectly soothes and

CCLOUR CC PR

Mineral pigments make the skin look radiant and fresh

30 ml /

RM 60.60 (PM) RM 62.70 (EM)

SG\$/BN\$ 28.00

FM | cc09 Wise Green

## **Multifunctional!**

CC POWDER COLOUR & CARE

cc powder colour & care

Evens the skin tone and ensures a flawless look.

Excellent coverage and intense nourishment.