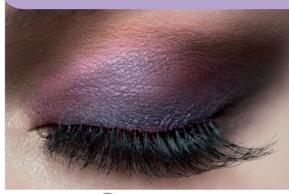

# A floral TRIO

### MINERAL EYESHADOWS

mineral eyeshadows

Silica

scatters light and thus makes imperfections less visible.

Kaolin

cares for the delicate skin of the eyelids.

Mica

provides soft, pearly shine, illuminates and enlivens the look.

FM | c003 Heather Intense

FM | c002 Silver Dust

FM | c001 Chocolate Mousse

FM | c004 Fall Green

The composition of three harmoniously matched colours allows for a perfect eye make up.

RM 53.00 RM 47.70 (PM) RM 54.60 RM 49.20 (EM)