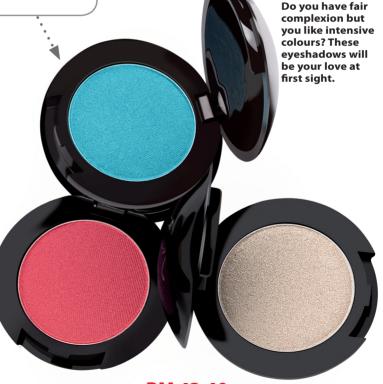

### MINERAL EYESHADOWS

mineral eyeshadows

Silica

scatters light and thus makes imperfections less visible.

Kaolin

cares for the delicate skin of the eyelids.

Mica

provides soft, pearly shine, illuminates and enlivens the look.

FM | c003 Heather Intense

FM | c002 Silver Dust

FM | c001 Chocolate Mousse

FM | c004 Fall Green

The composition of three harmoniously matched colours allows for a perfect eye make up.

RM 53.00 RM 47.70 (PM) RM 54.60 RM 49.20 (EM)

<del>SG\$/BN\$ 25.00</del> **SG\$/BN\$ 22.50** 