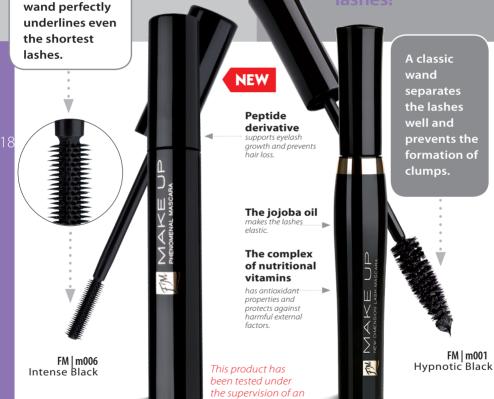

## **Phenomenal** results

PHENOMENAL MASCARA

### Panoramic evelashes effect!

**Naturally** emphasized **NEW DIMENSION LASH** MASCARA

The effect of subtly

## RM 50.00 (PM)

RM 51.90 (EM) SG\$/BN\$ 22.50 Extended, thickened, perfectly separated and curled eyelashes!

ophthalmologist.

## RM 44.80 (PM)

FM | m001

RM 46.80 (EM)

SG\$/BN\$ 21.00

# Spectacular effect

3 STEP MASCARA

3 step mascara

Extremely black, elongated, thickened and lifted eyelashes after one application!

RM 50.00 (PM) RM 51.90 (EM) SG\$/BN\$ 22.50

**Properly** groomed lashes appear thicker, gain luster and healthy appearance. This product has been tested under the supervision of an ophthalmologist. FM|m002 Perfect Black

The innovative shape of the wand allows to apply the mascara from roots to ends.