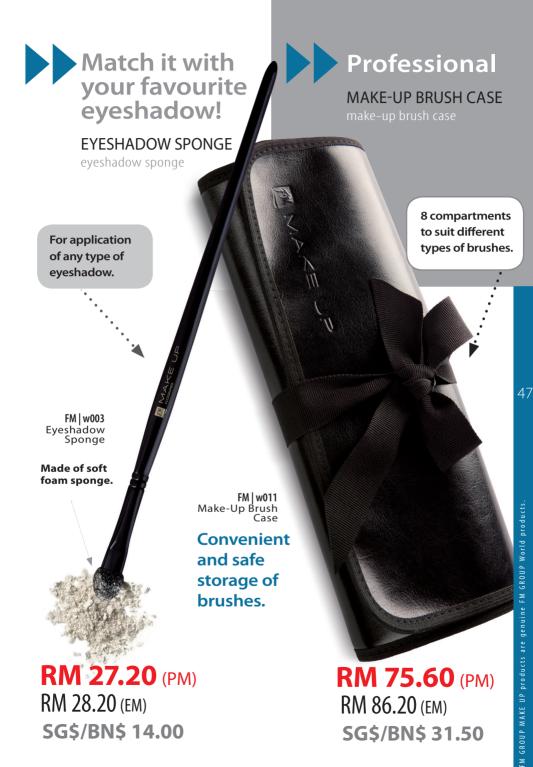

### Start with a primer!

Perfect make up is the secret to beautiful appearance. A primer not only prolongs its life, but also perfectly nourishes the skin and conceals imperfections.

Suitable for all skin types.

RM 73.30 (PM)

RM 76.00 (EM)

SG\$/BN\$ 35.00

FM GROUP MAKE UP products are genuine FM GROUP W