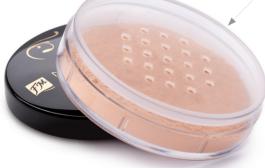

# **Dedicated to YOUR SKIN!**

mineral powder ILLUMINATING EFFECT

mineral powder MATTIFYING EFFECT

Micronised pigments by reflecting light conceal wrinkles and imperfections.

Specially selected ingredients give the skin a matte effect and a perfectly uniform colour.

RM 69.00 (PM)

RM 73.00 (EM)

SG\$/BN\$ 32.00

MINERAL LOOSE POWDER

mineral loose powder