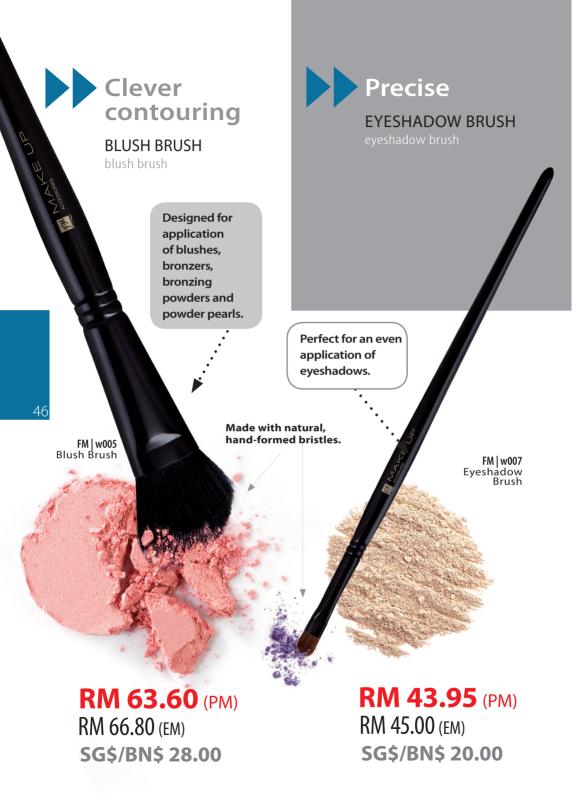

eous glands and fat, which is why it easily gets dry, and is subjected to external factors and ageing.

42





**USE EVERY DAY!** 

\*Only while stocks last.



## Fabulous colours

MAKEUP KIT FOR GIRLS

fm kids make up box

A mild formula created on the basis of food dyes.



### **Professional**

MAKE-UP BAG

Convenient and safe storage of brushes.



Made of elegant cream and gold satin with black elements. Confortable handle.

12

children.

Easily washed

off with a rich

cream for

THE KIT CONTAINS:

with the scent of bubble gum,

3 eye shadows,

blush

with the aroma of peach.

FM|d001 FM Kids Make Up Box



From 3 years of age.

RM 42.40 (PM)

RM 44.70 (EM)

SG\$/BN\$ 20.00

-RM 37.90-

FM | g59 Make -Up Bag

MAKE UP

RM 34.00 (PM)

RM 39.50

RM 35.60 (EM)

SG\$/BN\$ 16.00











#### FM Cosmetics Malaysia SDN BHD (947388-A)

Address:

B-0-5 Megan Avenue 1 189 Jalan Tun Razak, 50400Kuala Lumpur

Call us on:

Inquiries: 603 2181 2000 Orders: 603 2181 2015 Fax: 603 2181 2016

Email us at:

Enquiries: office@fmcosmetics.my Orders: orders@fmcosmetics.my



Find us on Facebook: www.facebook.com/FMCosmeticsMalaysia



Visit our online shop: www.shop.fmcosmetics.my



www.fmcosmetics.my

#### Try also other FM GROUP products:

> perfume and personal care cosmetics from the FM GROUP catalogue













BUSINESS PARTNER