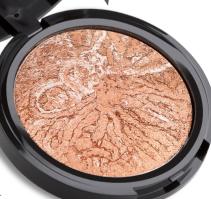

### **BAKED POWDER**

baked powder SUN-KISSED FFFCT

Enhance the cheekbones and model the face shape.

**Apply** to face, neck and shoulders. Get a natural looking tan effect and add a golden glow to your skin.

FM | p004 Golden Brown

FM | p019 Golden Jewel

FM | p018 Precious Pink

Combines three complementary shades that harmonize with every

complexion.

RM 69.00 RM 62.10 (PM)

RM 73.00

RM 65.70 (EM)

SG\$/BN\$ 32.90

SG\$/BN\$ 29.60

Give it a try! Recommended also as an eye shadow. For wet or dry application.