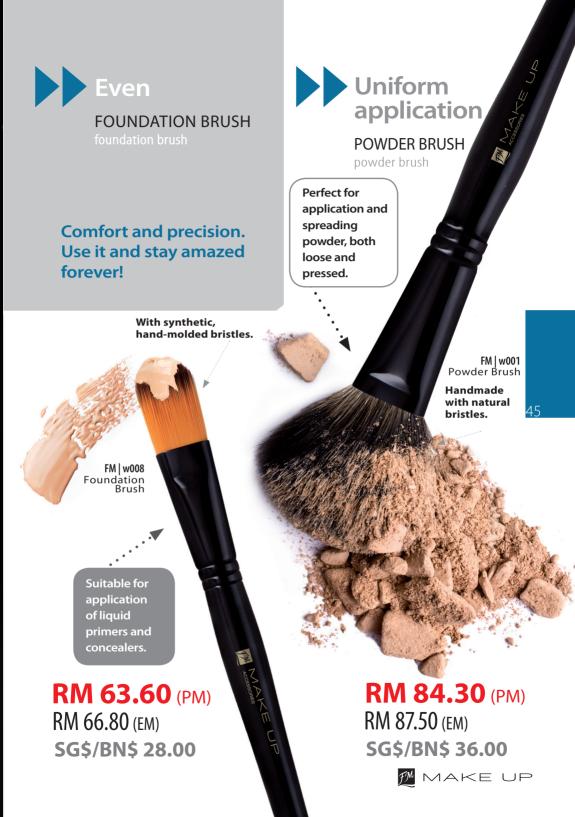

aceous glands and fat, which is why it easily gets dry, and is subjected to external factors and ageing.

42





**USE EVERY DAY!** 

\*Only while stocks last.



## Fabulous colours

MAKEUP KIT FOR GIRLS

fm kids make up box

A mild formula created on the basis of food dyes.



### **Professional**

MAKE-UP BAG

Convenient and safe storage of brushes.



Made of elegant cream and gold satin with black elements. Confortable handle.

12

children.

Easily washed

off with a rich

cream for

THE KIT CONTAINS:

with the scent of bubble gum,

3 eye shadows,

blush

with the aroma of peach.

FM|d001 FM Kids Make Up Box



From 3 years of age.

RM 42.40 (PM)

RM 44.70 (EM)

SG\$/BN\$ 20.00

-RM 37.90-

FM | g59 Make -Up Bag

MAKE UP

RM 34.00 (PM)

RM 39.50

RM 35.60 (EM)

SG\$/BN\$ 16.00











#### FM Cosmetics Malaysia SDN BHD (947388-A)

Address:

B-0-5 Megan Avenue 1 189 Jalan Tun Razak, 50400Kuala Lumpur

Call us on:

Inquiries: 603 2181 2000 Orders: 603 2181 2015 Fax: 603 2181 2016

Email us at:

Enquiries: office@fmcosmetics.my Orders: orders@fmcosmetics.my



Find us on Facebook: www.facebook.com/FMCosmeticsMalaysia



Visit our online shop: www.shop.fmcosmetics.my



www.fmcosmetics.my

#### Try also other FM GROUP products:

> perfume and personal care cosmetics from the FM GROUP catalogue













BUSINESS PARTNER