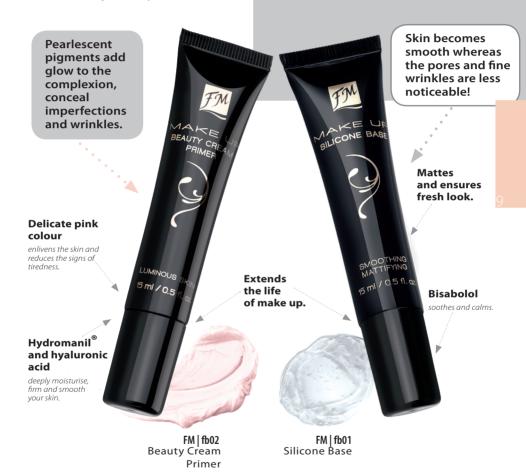

# Prep your skin for make up!

BEAUTY CREAM PRIMER

beauty cream primer

SILICONE BASE

silicone base

Looking for the ideal primer?

Try one of our proposals!

RM 60.60 (PM) RM 62.70 (EM) SG\$/BN\$ 28.00