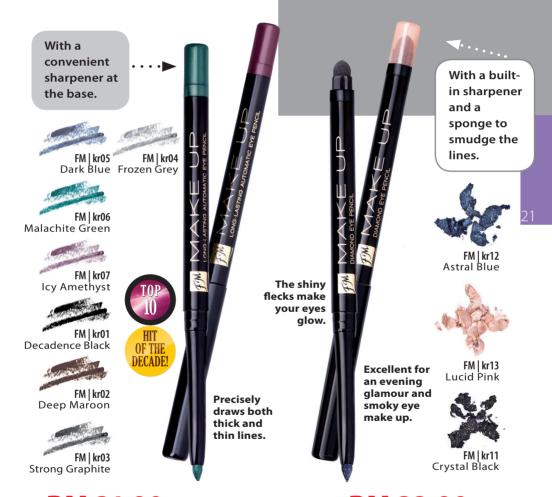

# Convenient styling

**TATTOO BROW TINT** 

tattoo brow tint

# Sharp precision

AUTOMATIC BROW PENCII

automatic brow pencil

Provides a natural and long-lasting effect.

FM | kr14 Dark Bronze

FM | kr08 Nut Brown

Apply the tint on clean, grease-free skin.

Store in a horizontal position.

Emphasizes the shape of your eyebrows and makes them seem more dense.

FM|kr09 Auburn

With a convenient sharpener at the base.

RM 53.00 (PM)

RM 54.80 (EM) SG\$/BN\$ 24.50 PERFECT COLOUR WITHOUT SMUDGES!

RM 31.90 (PM)

RM 33.10 (EM)

SG\$/BN\$ 14.50

M GROUP MAKE UP products are genuine FM GROUP World products.

### **AUTOMATIC EYE PENCIL**

automatic eye pencil LONG-LASTING EFFECT

diamond eve pencil

RM 31.90 (PM)

RM 33.10 (EM)

SG\$/BN\$ 14.50

RM 32.90 (PM)

WATERPROOF! RM 34.00 (EM)

SG\$/BN\$ 14.50