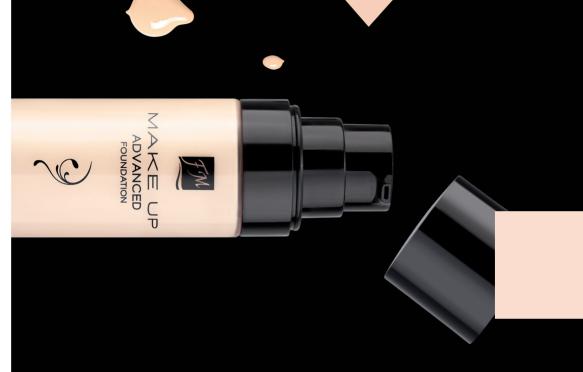

### ADVANCED FOUNDATION

advanced foundation COVERING FFFECT

The pump dispenses the perfect amount of the foundation necessary for a single application.

FM | fl01 lvory

FM | fl02 Beige Nude

FM|fl03 Natural Beige

FM | fl10 Warm Walnut

Impeccable complexion without the "mask effect".

RM 84.00 (PM) RM 88.20 (EM) SG\$/BN\$ 39.00