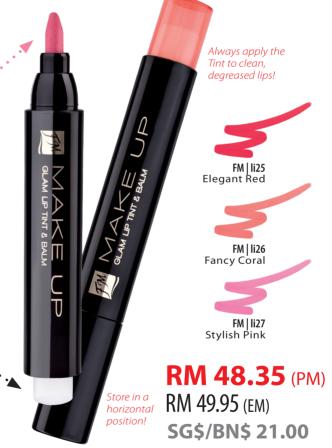

### **Brilliant match**

### **GLAM LIP TINT & BALM**

glam lip tint & balm

Two fantastic products three ingenious uses!

1. Start with the Lip Tint

Precisely outline the lips with the Tint and next fill in the entire lip shape. A light, water-based formula makes the application easy-peasy.

2. Apply the glossy Balm

The Balm sensationally cares for the lip skin thanks to the content of rich active ingredients such as coconut oil, panthenol and vitamin E.

3. Enjoy a long-lasting make up.

Result: precise, radiant lip make up.

Use together or separately.

Tint (colour)

+ Balm (shine)

LASTING COLOUR

= AND TEMPTING
SHINE!

First of all to highlight the lip colour and shape, but also to provide a sensual gloss. When applied a few times a day lip glosses should also nourish the lips, protect from the cold, wind and sunrays.