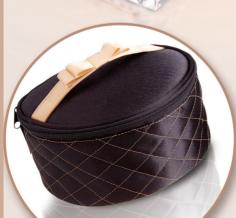

RM 153.85 RM 138.40 (PM)

RM 159.00 RM 143.10 (EM)

<del>SG\$/BN\$ 68.00</del> **SG\$/BN\$ 61.00** 

Elegant with a super trendy quilting. Made of delicate stiffened satin. Height: 9 cm, diameter: 20 cm.

RM 37.90 (PM) RM 42.70 (EM) SG\$/BN\$ 18.00