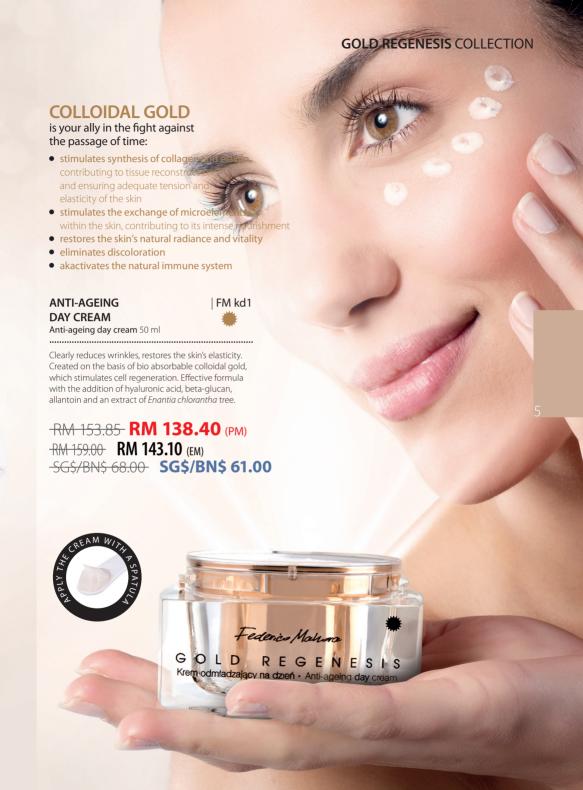

Krem odmładzający na noc · Anti-ageing night cream

The luxurious formula with colloidal gold intensively nourishes and regenerates the skin, reduces wrinkles and models the shape of your face while you sleep. Contains hyaluronic acid, licorice root extract, coconut oil, rose oil and resveratrol from red grapes.

RM 153.85 RM 138.40 (PM)

RM 159.00 RM 143.10 (EM)

<del>SG\$/BN\$ 68.00</del> **SG\$/BN\$ 61.00** 

Elegant with a super trendy quilting. Made of delicate stiffened satin. Height: 9 cm, diameter: 20 cm.

RM 37.90 (PM) RM 42.70 (EM) SG\$/BN\$ 18.00