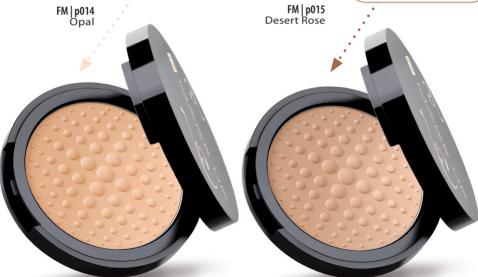

# **Bronzing &** Mattifying

**DARK SKIN MINERAL POWDER** 

RM 69.00 (PM)

SG\$/BN\$ 32.00

RM 73.00 (EM)

Specially combination of highquality ingredients gives the skin a beautiful shade and perfect matt effect

## ...and light texture

**DARK SKIN CONCEALER** 

FM | p010 Honey Brown

FM | p011 Warm Chocolate

FM | p005 Brown Jasper

MAKEUP

FM | p006 Dark Cocoa RM 65.90 RM 59.30 (PM) RM 67.90

RM 61.10 (EM)