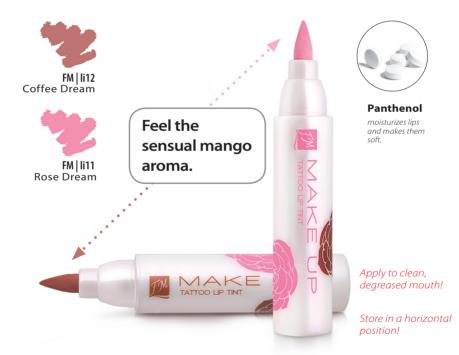

# Convenient styling

**TATTOO BROW TINT** 

tattoo brow tint

# Sharp precision

AUTOMATIC BROW PENCII

automatic brow pencil

Provides a natural and long-lasting effect.

FM | kr14 Dark Bronze

FM | kr08 Nut Brown

Apply the tint on clean, grease-free skin.

Store in a horizontal position.

Emphasizes the shape of your eyebrows and makes them seem more dense.

FM|kr09 Auburn

With a convenient sharpener at the base.

RM 53.00 (PM)

RM 54.80 (EM) SG\$/BN\$ 24.50 PERFECT COLOUR WITHOUT SMUDGES!

RM 31.90 (PM)