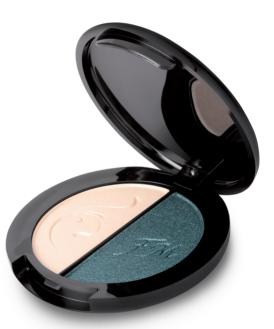

### **DUO EYESHADOWS**

duo eveshadows

A perfectly matched colour set which adds sparkle to your eyes and lets you create the perfect, day and evening, eye make up.

### a satin-half-matte duo

FM | c006 FM | c007 Blur Burgundy Sandy Emerald

**Ideally suited** to create the smoky eye make up.

Adds dvnamism to your make up and revives the look.

### a pearl-matte duo

FM | c008 Volcanic Brown

Lets you obtain a slightly sparkly look.

FM | c005 Inky Night

You can get a light and fresh mist effect.

Macadamia oil

provides elasticity and firmness, as well as nourishes the skin.