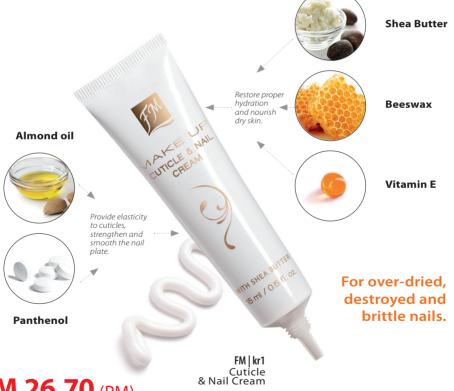

RM 54.80 (EM)

SG\$/BN\$ 24.50

**CUTICLE & NAIL CREAM** 

cuticle & nail cream

Give your nails and cuticles a healthy look Skin of hands is very delicate and has a small amount of the sebaceous glands and fat, which is why it easily gets dry, and is subjected to external factors and ageing.

42

**USE EVERY DAY!** 

\*Only while stocks last.