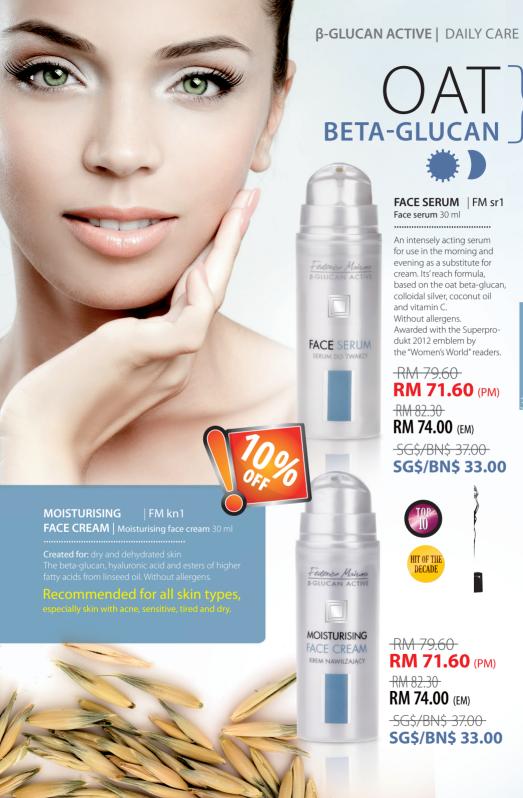

### ANTI-AGEING EYE CREAM

Anti-ageing eye cream 20 ml

FM ko3

SPECTACULAR RESULTS:
VISIBLY YOUNGER,
VITAL AND GLAMOUR
SKIN

restores elasticity and smoothness. Enriched with colloidal gold, hexapeptide, an extract of guarana seed, kiwi fruits and sophora root as well as the centella asiatica extract. Rejuvenates and brightens the skin around the eyes, restores elasticity and smoothness. Enriched with colloidal gold, hexapeptide,

Rejuvenates and brightens the skin around the eyes,

RM 136.80 RM 123.10 (PM)

RM 141.70 RM 127.50 (EM)

SG\$/BN\$ 63.00 SG\$/BN\$ 56.50

G\$/BN\$ 56.50

**NIGHT CREAM** 

Anti-ageing night cream 50 ml

REGENESIS

Krem odmładzający na noc · Anti-ageing night cream

The luxurious formula with colloidal gold intensively nourishes and regenerates the skin, reduces wrinkles and models the shape of your face while you sleep. Contains hyaluronic acid, licorice root extract, coconut oil, rose oil and resveratrol from red grapes.

RM 153.85 RM 138.40 (PM)

RM 159.00 RM 143.10 (EM)

<del>SG\$/BN\$ 68.00</del> **SG\$/BN\$ 61.00** 

Elegant with a super trendy quilting. Made of delicate stiffened satin. Height: 9 cm, diameter: 20 cm.

RM 37.90 (PM) RM 42.70 (EM) SG\$/BN\$ 18.00