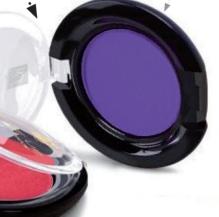

## DARK SKIN EYESHADOWS

### MINERAL EYESHADOWS

mineral eyeshadows

FM|c033 Sunny Gold

FM | c034 Cyclamen Pink

or decline while putting it on the eyelid. Metallicpearl glow gives your look a magnetising shine

It does not fade

FM | c031 Metallic Crocus

FM | c032 Midnight Purple

FM | c029 Silver White

RM 48.20 RM 43.40 (PM) RM 49.90 RM 44.90 (EM)

<del>SG\$/BN\$ 22.50</del> **SG\$/BN\$ 20.25** 