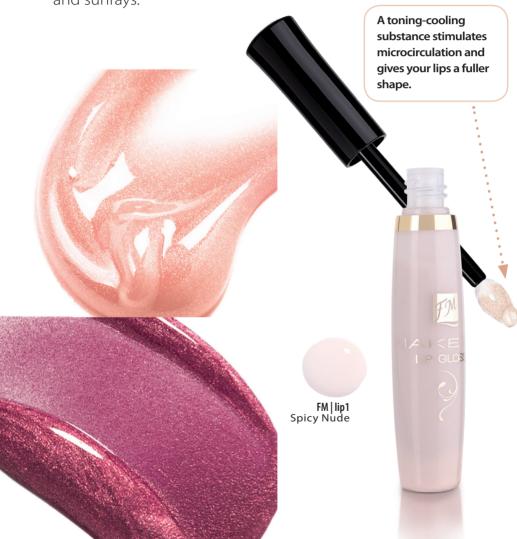

Use together or separately.

Tint (colour)

+ Balm (shine)

LASTING COLOUR

= AND TEMPTING
SHINE!

First of all to highlight the lip colour and shape, but also to provide a sensual gloss. When applied a few times a day lip glosses should also nourish the lips, protect from the cold, wind and sunrays.

LIP GLOSS

lip gloss
PLUMP LIP EFFECT