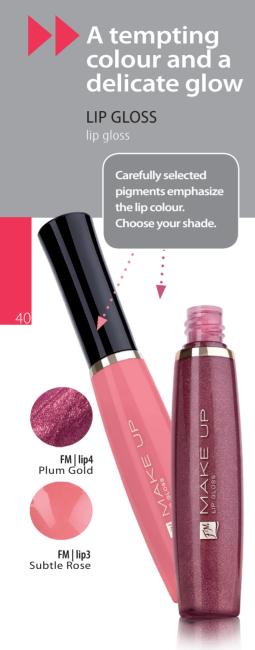

### **Choose the PERFECT GLOSS!**

LIP GLOSS

lip gloss WET LIP EFFECT

Sparkling particles will give your lips a subtle sheen.

Grape oil hydrates. Vitamin complex cares for and nourishes lips.

FM | lip2 Innocent Pink

RM 40.60 (PM)

RM 42.20 (EM)

SG\$/BN\$ 19.00