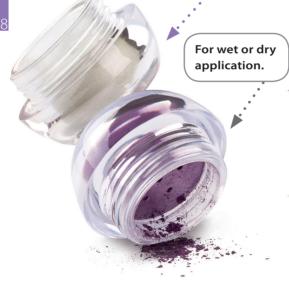

SG\$/BN\$ 32.90

SG\$/BN\$ 29.60

Give it a try! Recommended also as an eye shadow. For wet or dry application.

RM 55.70 (EM)

SG\$/BN\$ 24.50

Try it out!

Recommended also as an eyeshadow. For wet or dry application.

**EXCELLENT FOR FACE CONTOURING** 

A precise mini