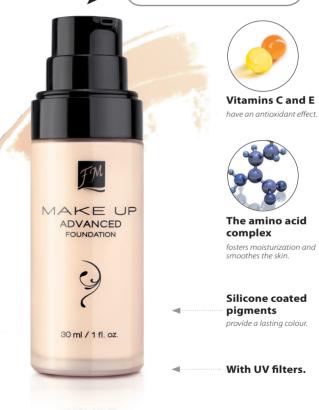

### ADVANCED FOUNDATION

advanced foundation COVERING FFFECT

The pump dispenses the perfect amount of the foundation necessary for a single application.

FM | fl01 lvory

FM | fl02 Beige Nude

FM|fl03 Natural Beige

FM | fl10 Warm Walnut

Impeccable complexion without the "mask effect".

RM 84.00 (PM) RM 88.20 (EM) SG\$/BN\$ 39.00