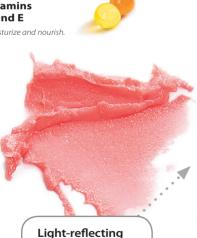

### **VELVET LIP CREAM**

velvet lip cream

# **Tempting gloss**

## **GLOSSY LIPSTICK**

Gentle colour

intense shine

stunning effect!

Ideal for everyday lip makeup.

Candelilla wax makes the lips soft and smooth.

**Vitamins** C and E

moisturize and nourish

particles give a sensual, seductive look!

FM|bp3 Peachy Rose

FM|bp1 Candy Pink

RM 47.00 (PM) RM 48.60 (EM)

SG\$/BN\$ 21.00