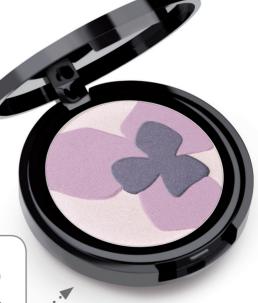

### **DUO EYESHADOWS**

duo eveshadows

A perfectly matched colour set which adds sparkle to your eyes and lets you create the perfect, day and evening, eye make up.

### a satin-half-matte duo

FM | c006 FM | c007 Blur Burgundy Sandy Emerald

**Ideally suited** to create the smoky eye make up.

Adds dvnamism to your make up and revives the look.

### a pearl-matte duo

FM | c008 Volcanic Brown

Lets you obtain a slightly sparkly look.

FM | c005 Inky Night

You can get a light and fresh mist effect.

Macadamia oil

provides elasticity and firmness, as well as nourishes the skin.

Aloe vera juice

ensures adequate hydration.

RM 44.80 RM 40.30 (PM) RM 41.70 RM 42.30 (EM)

SG\$/BN\$ 21.00 SG\$/BN\$ 18.90

**METALLIC EYESHADOW** 

**Durable pigments** provide ideal coverage and a saturated colour.